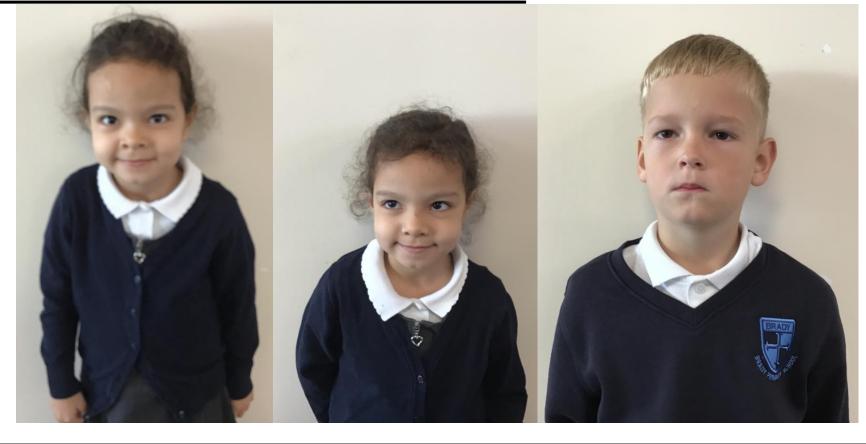

#### Stars of the week – Nursery

Inspiration

#### Stars of the week – Reception (Cedar)

#### Stars of the week – Reception (Acorn)

Inspiration

#### Stars of the week – Year One

Achievement/Inspiration