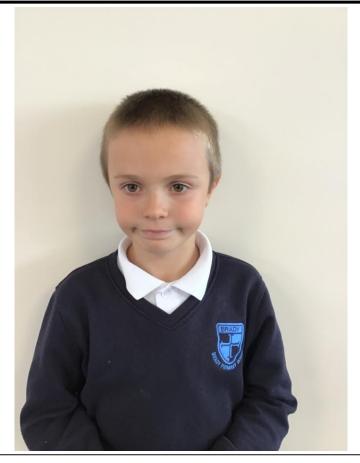

## **Brady Primary School**

#### **Celebration Assembly**

24.05.21



#### Stars of the week – Nursery







Inspiration

#### Stars of the week – Reception (Cedar)





## Achievement/ Respect

#### Stars of the week – Reception (Acorn)





Inspiration

#### Stars of the week – Year One





Achievement/Inspiration

#### Stars of the week – Year Two





**Dedication** 

#### Stars of the week – Year Three





Achievment

#### Stars of the week – Year Four





## Dedication





## Dedication

#### Stars of the week — Year Six



# Year 6

#### Achievement

#### Mr Nunn's Star of the week





### <u>Attendance</u>



| Rec<br>Cedar | Rec<br>Acorns | <b>Y1</b> | Y2    | <b>Y3</b> | <b>Y4</b> | <b>Y5</b> | <b>Y6</b> |
|--------------|---------------|-----------|-------|-----------|-----------|-----------|-----------|
| 96.5%        | 95.9%         | 98.3%     | 97.6% | 97.4%     | 93.2%     | 96.1%     | 98.5%     |

#### **House Points**



| Rowling | Tolkien | Morpurgo | Blyton |
|---------|---------|----------|--------|
| 654     | 684     | 631      | 674    |