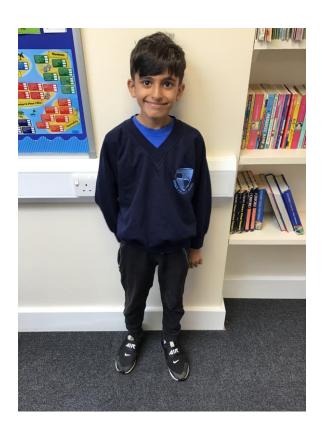

## **Brady Primary School**

#### **Celebration Assembly**

24.05.21



#### Stars of the week – Nursery







Inspiration

#### Stars of the week – Reception (Cedar)





## Achievement/ Respect

#### Stars of the week – Reception (Acorn)





Inspiration

#### Stars of the week – Year One





Achievement/Inspiration

#### Stars of the week – Year Two





**Dedication** 

#### Stars of the week – Year Three





Achievment

#### Stars of the week – Year Four





## Dedication





## Dedication

#### Stars of the week — Year Six



# Year 6

#### Achievement

#### Mr Nunn's Star of the week





### <u>Attendance</u>



| Rec<br>Cedar | Rec<br>Acorns | <b>Y1</b> | Y2    | <b>Y3</b> | <b>Y4</b> | <b>Y5</b> | <b>Y6</b> |
|--------------|---------------|-----------|-------|-----------|-----------|-----------|-----------|
| 96.5%        | 95.9%         | 98.3%     | 97.6% | 97.4%     | 93.2%     | 96.1%     | 98.5%     |

#### **House Points**



| Rowling | Tolkien | Morpurgo | Blyton |
|---------|---------|----------|--------|
| 654     | 684     | 631      | 674    |