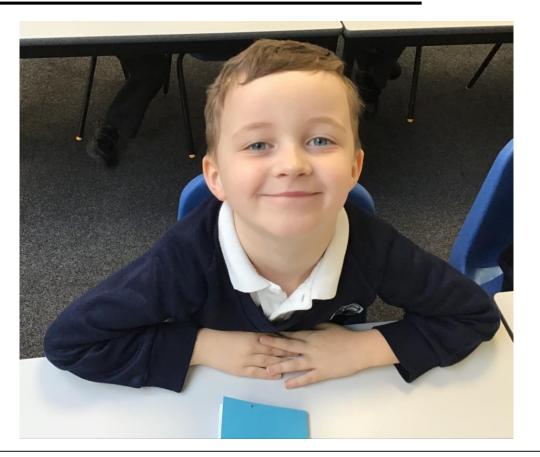

## **Brady Primary School**

#### **Celebration Assembly**

24.05.21



#### Stars of the week – Nursery







Inspiration

#### Stars of the week – Reception (Cedar)





## Achievement/ Respect

#### Stars of the week – Reception (Acorn)





Inspiration

#### Stars of the week – Year One





Achievement/Inspiration

#### Stars of the week – Year Two





**Dedication** 

#### Stars of the week – Year Three





Achievment

#### Stars of the week – Year Four





## Dedication





## Dedication

#### Stars of the week — Year Six



# Year 6

#### Achievement

#### Mr Nunn's Star of the week





### <u>Attendance</u>



| Rec<br>Cedar | Rec<br>Acorns | <b>Y1</b> | Y2    | <b>Y3</b> | <b>Y4</b> | <b>Y5</b> | <b>Y6</b> |
|--------------|---------------|-----------|-------|-----------|-----------|-----------|-----------|
| 96.5%        | 95.9%         | 98.3%     | 97.6% | 97.4%     | 93.2%     | 96.1%     | 98.5%     |

#### **House Points**



| Rowling | Tolkien | Morpurgo | Blyton |
|---------|---------|----------|--------|
| 654     | 684     | 631      | 674    |